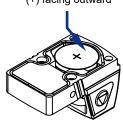

n adjust the illumination intensity. Press or hold the Up-Arrow (Down-Arrow) to increase (decrease) the brightness. The LED blinks one time once each brightness level changed. The LED doesn't blink if the device reaches the maximum (minimum) level of brightness.

## **Power Saving Mode**

The device will automatically switch to solar power mode after 3-hour inactivity of any button for saving battery. The LED keeps blinking one time per second for 15 minutes before switching to solar power mode. Pressing any button can cancel this auto-switch. Once the solar power mode is activated, the device saves your last brightness setting. The device adjust the brightness to the last-saved level automatically when battery mode is activated again.



CR2032 **Button Cell Battery** (+) facing outward



## **SPECS**

| _ | _                       |                                                   |
|---|-------------------------|---------------------------------------------------|
|   | Length x Width x Height | 46.85 x 32 x 27.5 mm<br>(1.85 x 1.26 x 1.08 inch) |
|   | Day Reticle Color       | Red                                               |
|   | Illumination Source     | LED                                               |
|   | Adjustment              | 1.5 MOA Per Click                                 |
|   | Shock Proof             | Acceleration 1000 G With 3.8 Hz And 10 times      |
|   | Housing Material        | 6061-T6 Aluminum                                  |
|   | Weight (Gram) (Ounce)   | 65 g (2.3 oz.)                                    |
|   | Power Source