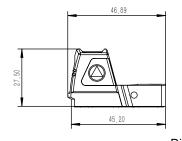

# **RED DOT DIMENSIONS**

## **SPECS**

| _ | _                       |                                                   |
|---|-------------------------|---------------------------------------------------|
|   | Length x Width x Height | 46.85 x 32 x 27.5 mm<br>(1.85 x 1.26 x 1.08 inch) |
|   | Day Reticle Color       | Red                                               |
|   | Illumination Source     | LED                                               |
|   | Adjustment              | 1.5 MOA Per Click                                 |
|   | Shock Proof             | Acceleration 1000 G With 3.8 Hz And 10 times      |
|   | Housing Material        | 6061-T6 Aluminum                                  |
|   | Weight (Gram) (Ounce)   | 65 g (2.3 oz.)                                    |
|   | Power Source            | 1x CR2032 or solar energy                         |