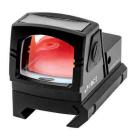

## **SPECS**

| _ | _                       |                                                   |
|---|-------------------------|---------------------------------------------------|
|   | Length x Width x Height | 46.85 x 32 x 27.5 mm<br>(1.85 x 1.26 x 1.08 inch) |
|   | Day Reticle Color       | Red                                               |
|   | Illumination Source     | LED                                               |
|   | Adjustment              | 1.5 MOA Per Click                                 |
|   | Shock Proof             | Acceleration 1000 G With 3.8 Hz And 10 times      |
|   | Housing Material        | 6061-T6 Aluminum                                  |
|   | Weight (Gram) (Ounce)   | 65 g (2.3 oz.)                                    |
|   | Power Source            | 1x CR2032 or solar energy                         |