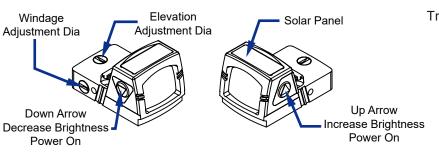

#### Included in the Box

- Picatinny mount
- Glock mount
- Allen wrench (2mm)
- Allen wrench (2.5mm)
- Transparent dust cover
- Killflash
- Lens cloth

To turn the SMR on, press either the up or down arrow. To turn off, press both up and down arrow at same time, the LED will blinking three times and switch to solar power mode.

## **Brightness Adjustment**

The SMR provides 19 levels of brightness adjustment. Pressing the appropriate arrow button can adjust the illumination intensity. Press or hold the Up-Arrow (Down-Arrow) to increase (decrease) the brightness. The LED blinks one time once each brightness level changed. The LED doesn't blink if the device reaches the maximum (minimum) level of brightness.