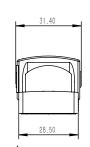

# **RED DOT DIMENSIONS**

## **SPECS**

| _ | _                       |                                                   |
|---|-------------------------|---------------------------------------------------|
|   | Length x Width x Height | 46.85 x 32 x 27.5 mm<br>(1.85 x 1.26 x 1.08 inch) |
|   | Day Reticle Color       | Red                                               |
|   | Illumination Source     | LED                                               |
|   | Adjustment              | 1.5 MOA Per Click                                 |
|   | Shock Proof             | Acceleration 1000 G With 3.8 Hz And 10 times      |
|   | Housing Material        | 6061-T6 Aluminum                                  |
|   | Weight (Gram) (Ounce)   | 65 g (2.3 oz.)                                    |
|   | Power Source            | 1x CR2032 or solar energy                         |