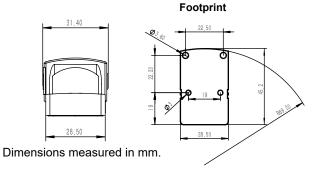

# **RED DOT DIMENSIONS**

## **SPECS**

| _ | _                       |                                                   |
|---|-------------------------|---------------------------------------------------|
|   | Length x Width x Height | 46.85 x 32 x 27.5 mm<br>(1.85 x 1.26 x 1.08 inch) |
|   | Day Reticle Color       | Red                                               |
|   | Illumination Source     | LED                                               |
|   | Adjustment              | 1.5 MOA Per Click                                 |
|   | Shock Proof             | Acceleration 1000 G With 3.8 Hz And 10 times      |
|   | Housing Material        | 6061-T6 Aluminum                                  |
|   | Weight (Gram) (Ounce)   | 65 g (2.3 oz.)                                    |
|   | Power Source            | 1x CR2032 or solar energy                         |